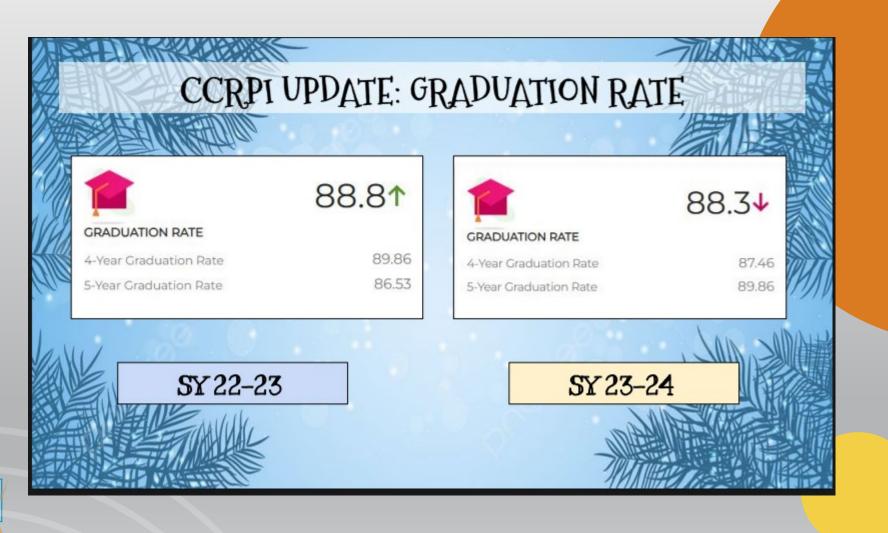

|          | READINESS                       |       |  |
| At Or Above Grade-Level Reading | 39.66    | At Or Above Grade-Level Reading | 35.82 |  |
| Student Attendance              | 39.30    | Student Attendance              | 41.66 |  |
| Accelerated Enrollment          | 46.56    | Accelerated Enrollment          | 54.94 |  |
| Pathway Completion              | 69.36    | Pathway Completion              | 74.39 |  |
| College And Career Readiness    | 22.04    | College And Career Readiness    | 31.85 |  |
|                                 |          |                                 |       |  |
| SY 22-23                        |          | SY 23-24                        |       |  |
|                                 |          | THIT                            |       |  |







## Additional Principal Updates & Announcements



#### Declare by February 28!





#### **DECLARE CANDIDACY NOW!** Learn more or declare at apsstrongschools.com



tinyAPS.com/?2025GOTeamDeclaration

# Thank you