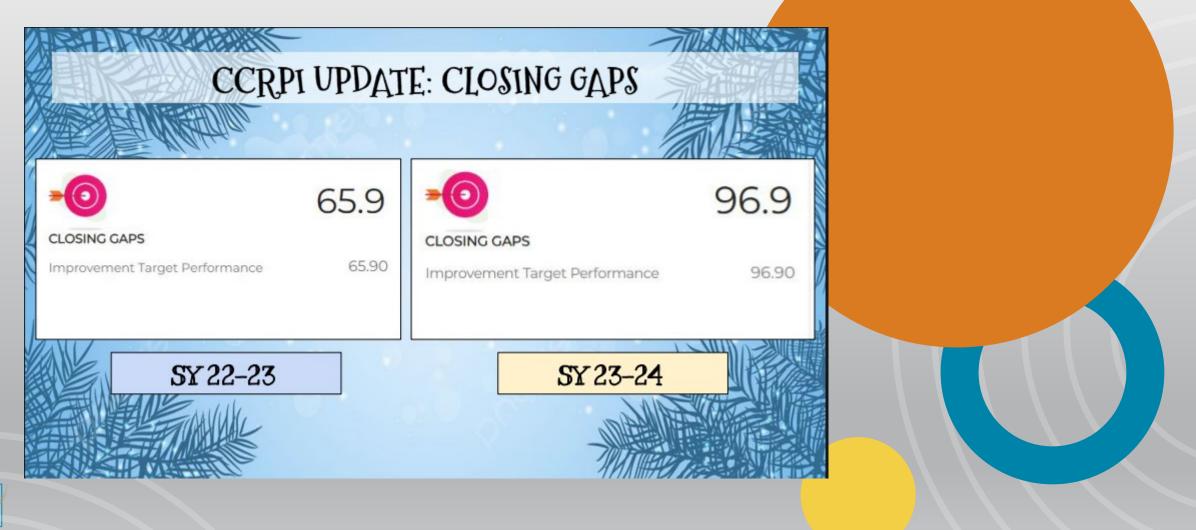

|               | SY 23-24                          |       |



|                                                  | 74.3  | e                                                | 39.2↑ |
|--------------------------------------------------|-------|--------------------------------------------------|-------|
| PROGRESS                                         |       | PROGRESS                                         |       |
| English Language Arts                            | N/A   | English Language Arts                            | N/A   |
| Mathematics                                      | 78.98 | Mathematics                                      | 93.17 |
| Progress Towards English Language<br>Proficiency | 32.23 | Progress Towards English Language<br>Proficiency | 53.85 |







| FRAEDON KKEREA                  | -        |                                 |       |  |
|---------------------------------|----------|---------------------------------|-------|--|
| CCR                             | PI UPDAT | E: READINESS                    |       |  |
|                                 | 43.4     | <b>E</b>                        | 47.7↑ |  |
| READINESS                       |          | READINESS                       |       |  |
| At Or Above Grade-Level Reading | 39.66    | At Or Above Grade-Level Reading | 35.82 |  |
| Student Attendance              | 39.30    | Student Attendance              | 41.66 |  |
| Accelerated Enrollment          | 46.56    | Accelerated Enrollment          | 54.94 |  |
| Pathway Completion              | 69.36    | Pathway Compl