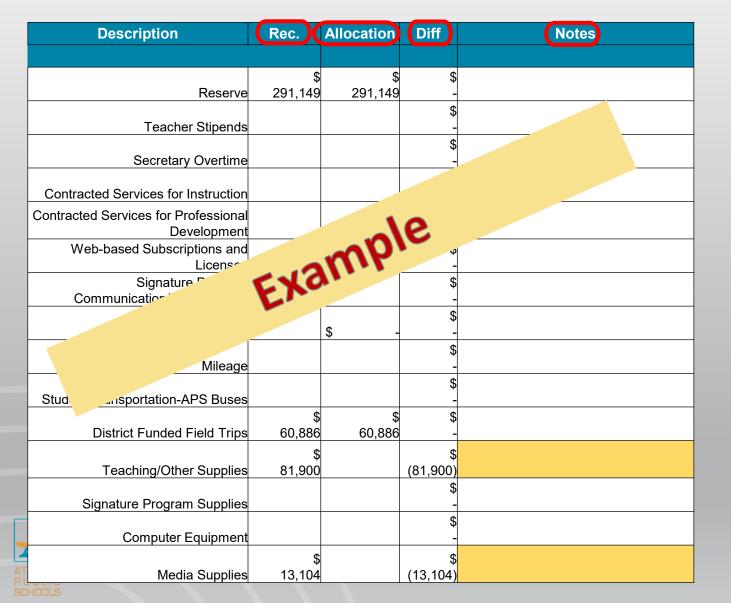

| 1.00   | 1.00   | 1.00      | -          |                   |
| Psychologist                    | 1.10   | 1.10   | 0.85      | (0.25)     | Must Match Earned |
| Lead Psychologist               | -      | -      |           |            |                   |
| Psychology Intern               | -      | -      |           |            |                   |
| School Resource Officer         | 3.00   | 3.00   | 3.00      |            |                   |
| Site Manager                    | -      | -      |           |            |                   |
| Non Instructional Aide Security |        |        |           |            |                   |
| Residency Officer               |        |        | -         | -          |                   |



## **Non-Staffing Tab Overview**



The **Non-Staffing Tab** shows how funds are allocated for non-staff items in the school. There is school-level flexibility for most of these items. The tab has columns for:

- <u>Recommended</u>District's recommended amount to spend on the line item.
- <u>Allocation</u> This shows how much money has been allocated towards the line item.
- <u>Difference</u>—This shows the difference between the recommended amount and the allocation.
- <u>Notes:</u> The principal must provide comments if there is a difference in what is Recommended and what is Allocated.
  <u>Principals and GO Teams will discuss the</u> rationale for the notes section.

#### **Non-Staffing Tab**

| School              | Mays High             |
|---------------------|-----------------------|
| Location            | 0182